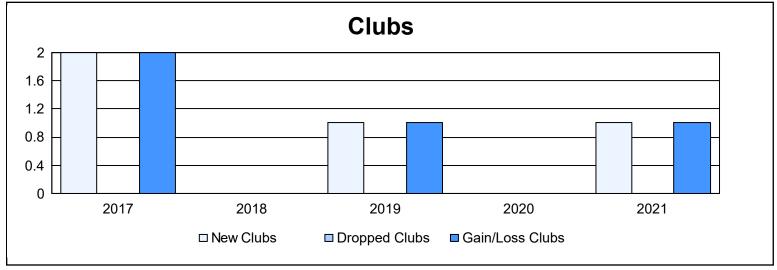

District 111SN As of June 2021 Cumulative

| Year      | New<br>Clubs | Dropped<br>Clubs | Gain/<br>Loss<br>Clubs | New<br>Members | Charter<br>Members | Reinstate<br>Members | Transfer<br>Members | Total<br>Member<br>Added | Total<br>Members<br>Dropped | Gain/<br>Loss<br>Members |
|-----------|--------------|------------------|------------------------|----------------|--------------------|----------------------|---------------------|--------------------------|-----------------------------|--------------------------|
| 2016-2017 | 2            | 0                | 2                      | 64             | 55                 | 1                    | 5                   | 125                      | 66                          | 59                       |
| 2017-2018 | 0            | 0                | 0                      | 87             | 3                  | 0                    | 9                   | 99                       | 87                          | 12                       |
| 2018-2019 | 1            | 0                | 1                      | 71             | 22                 | 1                    | 0                   | 94                       | 91                          | 3                        |
| 2019-2020 | 0            | 0                | 0                      | 71             | 0                  | 0                    | 11                  | 82                       | 74                          | 8                        |
| 2020-2021 | 1            | 0                | 1                      | 58             | 22                 | 1                    | 4                   | 85                       | 70                          | 15                       |
| Average   | 1            | 0                | 1                      | 70             | 20                 | 1                    | 6                   | 97                       | 78                          | 19                       |